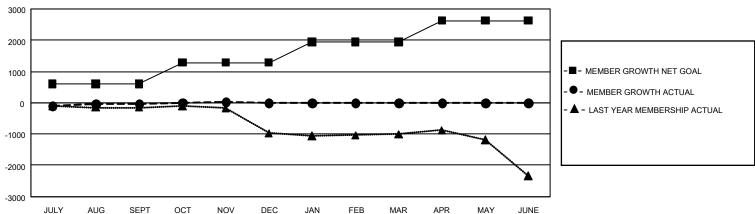

## GOALS AND ACTUAL MEMBERS CUMULATIVE

| DROPPED CLUBS: 25 |       | 550 CLUBS OF 1,308 ADDED 1 OR | GENDER DISTRIBUTION                |                 |       |
|-------------------|-------|-------------------------------|------------------------------------|-----------------|-------|
|                   |       | MORE NEW MEMBERS              | MALE                               | 20,819 (61.57%) |       |
|                   |       | 1                             | FEMALE                             | 12,994 (38.43%) |       |
| DROPPED MEMBERS   |       |                               |                                    | ,               |       |
| DECEASED          | 166   | CLICK HERE FOR CUMULATIVE     | TOTAL FAMILY UNIT MEMBERS          |                 | 6,411 |
| CLUB CANCELLED 77 |       | MEMBERSHIP DATA               |                                    |                 |       |
| OTHER             | 1,386 |                               | FAMILY MEMBERS PAYING HALF DUES 3, |                 | 3,333 |
| TOTAL             | 1,629 |                               |                                    |                 |       |

## GMT Constitutional Area 1, Group B

**GMT**: OPEN

REPORT DOES NOT INCLUDE CLUBS IN UNDISTRICTED AREAS.

| Clubs                 |               |           |               | Members               |                        |                         |                                                    |  |
|-----------------------|---------------|-----------|---------------|-----------------------|------------------------|-------------------------|----------------------------------------------------|--|
| RESULTS FOR 2019-2020 |               |           |               | RESULTS FOR 2019-2020 |                        |                         |                                                    |  |
| QUARTER               | NEW CLUB GOAL | NEW CLUBS | DROPPED CLUBS | QUARTER MEM           | BER GROWTH NET<br>GOAL | MEMBER GROWTH<br>ACTUAL | DROPPED<br>MEMBERS ACTUAL<br>(including transfers) |  |
| JULY/AUG/SEPT         | 42            | 0         | 25            | JULY/AUG/SEPT         | 1,821                  | 1,205                   | 1,074                                              |  |
| OCT/NOV/DEC           | 39            | 0         | 0             | OCT/NOV/DEC           | 2,025                  | 678                     | 556                                                |  |
| JAN/FEB/MAR           | 57            | 0         | 0             | JAN/FEB/MAR           | 1,989                  | 0                       | 0                                                  |  |
| APR/MAY/JUNE          | 27            | 0         | 0             | APR/MAY/JUNE          | 2,046                  | 0                       | 0                                                  |  |