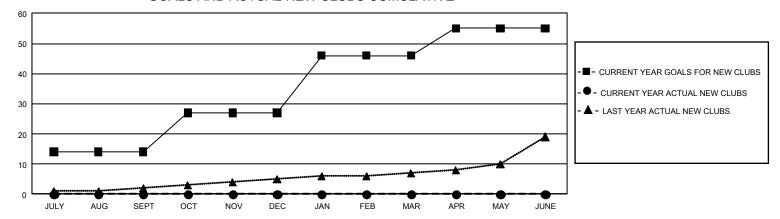

## GOALS AND ACTUAL NEW CLUBS CUMULATIVE

## GMT Constitutional Area 1, Group B

**GMT**: OPEN

REPORT DOES NOT INCLUDE CLUBS IN UNDISTRICTED AREAS.

| Clubs                 |               |           |               | Members               |                        |                         |                                                    |  |
|-----------------------|---------------|-----------|---------------|-----------------------|------------------------|-------------------------|----------------------------------------------------|--|
| RESULTS FOR 2019-2020 |               |           |               | RESULTS FOR 2019-2020 |                        |                         |                                                    |  |
| QUARTER               | NEW CLUB GOAL | NEW CLUBS | DROPPED CLUBS | QUARTER MEM           | BER GROWTH NET<br>GOAL | MEMBER GROWTH<br>ACTUAL | DROPPED<br>MEMBERS ACTUAL<br>(including transfers) |  |
| JULY/AUG/SEPT         | 42            | 0         | 25            | JULY/AUG/SEPT         | 1,821                  | 1,205                   | 1,074                                              |  |
| OCT/NOV/DEC           | 39            | 0         | 0             | OCT/NOV/DEC           | 2,025                  | 678                     | 556                                                |  |
| JAN/FEB/MAR           | 57            | 0         | 0             | JAN/FEB/MAR           | 1,989                  | 0                       | 0                                                  |  |
| APR/MAY/JUNE          | 27            | 0         | 0             | APR/MAY/JUNE          | 2,046                  | 0                       | 0                                                  |  |